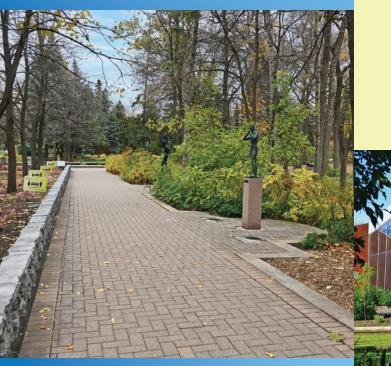

## AT THE ENTRANCE TO THE LEO MOL SCULPTURE GARDEN

Your donation can be recognized with the inscription of your choice on a MemoryStone installed at the entrance to the Leo Mol Sculpture Garden, along the long entrance pathway between the small parking lot and the lily pond.