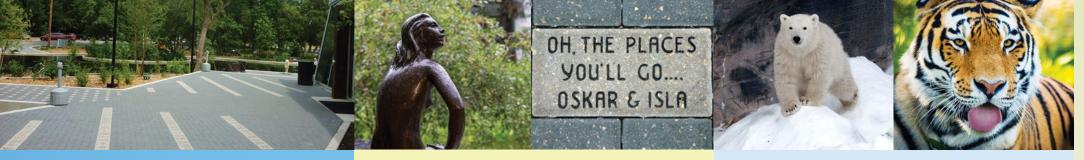

# **ZOO**ROCKS AT THE ASSINIBOINE PARK ZOO PLAZA

Your donation will be recognized on a ZooRock inscribed with the message of your choice and installed as part of the entrance plaza at Assiniboine Park Zoo.

• Large Stone (8" x 8") = \$299

200