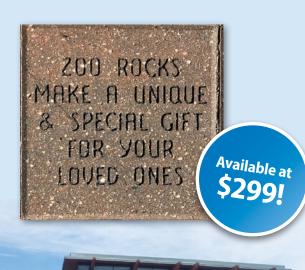

# **ZOO**ROCKS AT THE ASSINIBOINE PARK ZOO PLAZA

Your donation will be recognized on a ZooRock inscribed with the message of your choice and installed as part of the entrance plaza at Assiniboine Park Zoo.

• Large Stone (8" x 8") = \$299

200

### ZooRock

Zoo EntranceLarge 8"x8" \$299