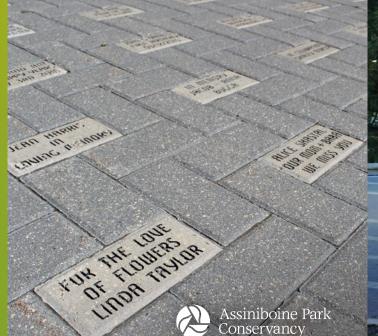

• Standard Stone (4" x 8") = \$199

### Create your personalized message:

Standard MemoryStone Character maximum: 3 lines, 14 characters each line.

|   | 1 | 2 | 3 | 4 | 5 | 6 | 7 | 8 | 9 | 10 | 11 | 12 | 13 | 14 |
|---|---|---|---|---|---|---|---|---|---|----|----|----|----|----|
| 1 |   |   |   |   |   |   |   |   |   |    |    |    |    |    |
| 2 |   |   |   |   |   |   |   |   |   |    |    |    |    |    |
| 3 |   |   |   |   |   |   |   |   |   |    |    |    |    |    |